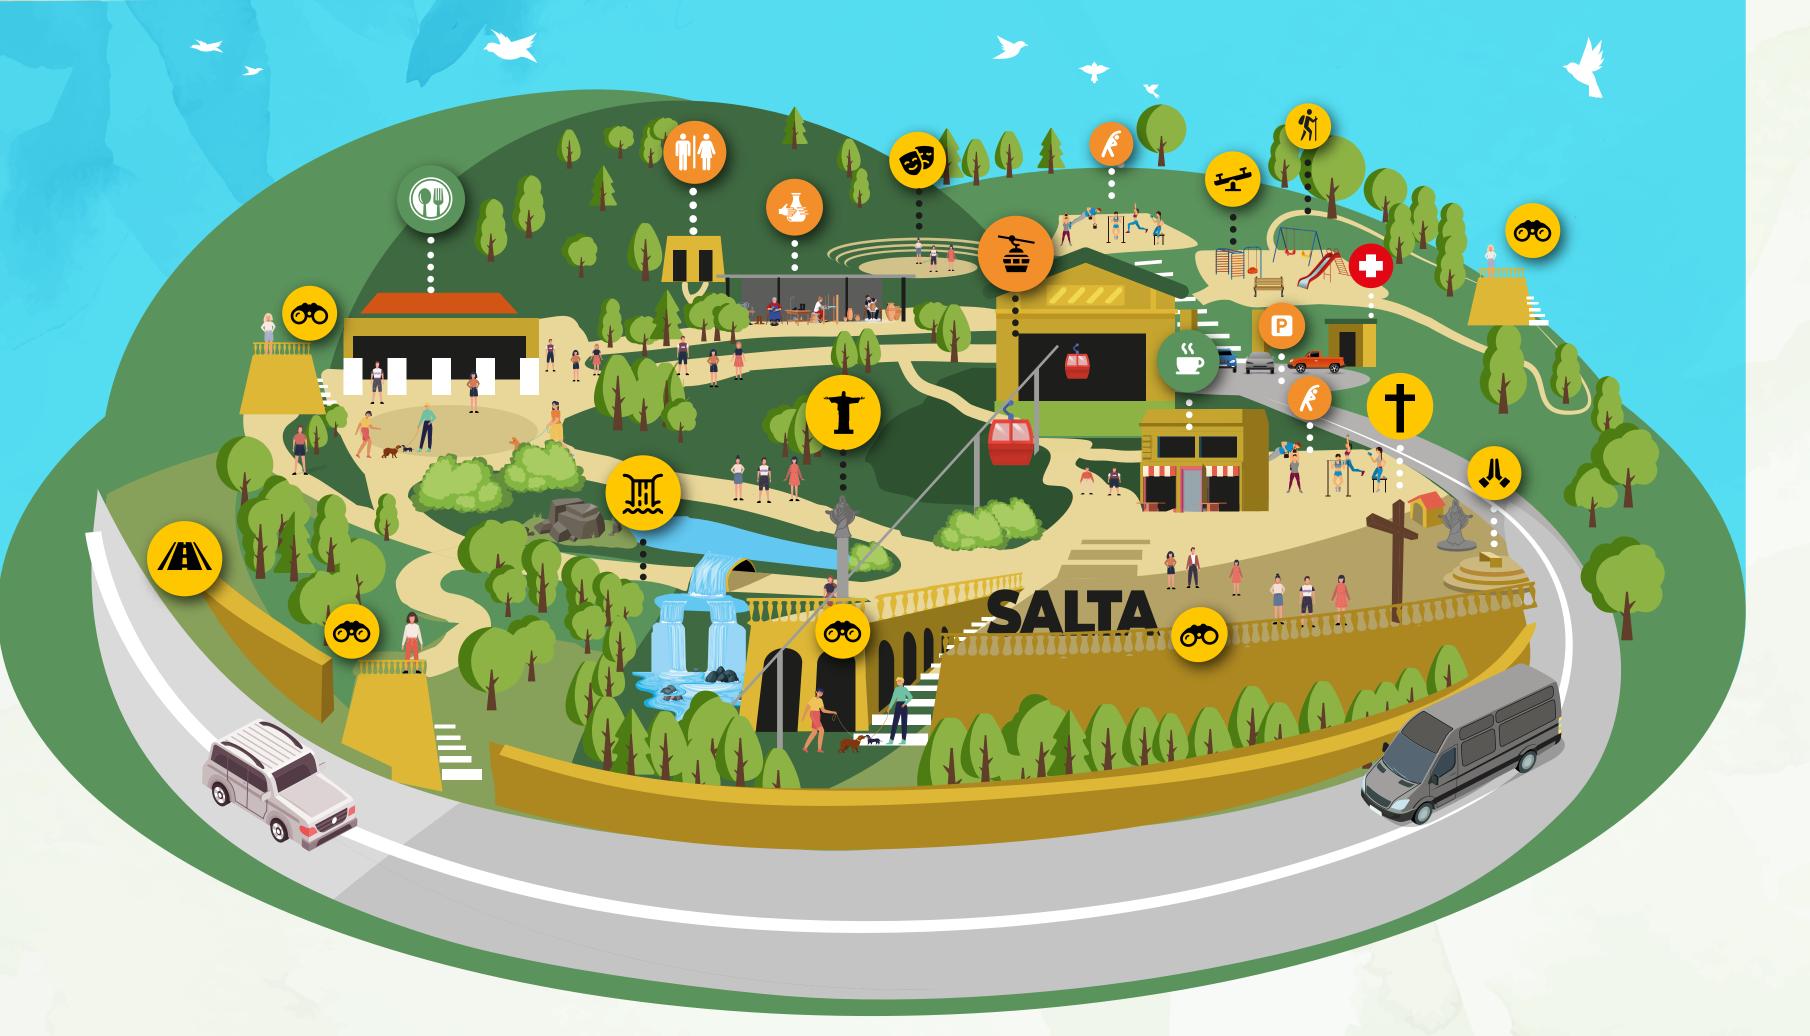

## **ATTRACTIONS**

Viewpoint: Free Access

Falls: Free Access

Interpretive Trail

Playground: 10 am to 6 pm

Amphitheatre

The cross was placed to celebrate the beginning of the century in 1901 with the inscription "Christ lives and reigns".

Christ the Redeemer

The image of Christ the Redeemer was built in 1903, made of copper and placed on a base, it weights 2 tons.

Religious Altar

San Bernardo Monument

## FOOD

El Baqueano: Thursday to Saturday from 7 pm to 12 pm

Trashumante: Monday to Sunday from 9:30 am to 8:30 pm

## SERVICES

Top Station / Ticket Office/ Gift Shop: 9 am to 7 pm

Shops: 9 am to 8 pm

Gym: Free Access

First Aids: 10 am to 7 pm

WC: Free Access from 9:00 am to 7:30 pm

Free Parking